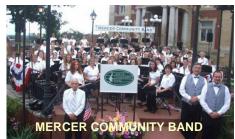

# **Mercer Community Band ~ 2018 Concert Series**

D Major – warm-up music **Mercer Community Band** Elliot Kwolek, bassoon James Piccirilli, baritone Mercer Area Girl Scouts Ice Cream Social